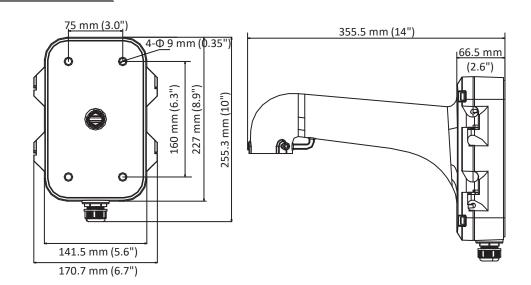

## **Dimension**

### **Parameter**

| Model      | UN-1604ZJ                                         |
|------------|---------------------------------------------------|
| Parameters | Wall Mounting Bracket for Speed Dome              |
| Appearance | United White                                      |
| Material   | Aluminum Alloy                                    |
| Dimension  | 355.5 mm × 255.3 mm × 170.7 mm (14" × 10" × 6.7") |
| Weight     | 2150 g (4.7 lb.)                                  |