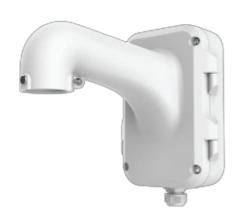

## **Wall Mounting Bracket for Speed Dome**

#### **Feature**

- Wall mounting bracket with the junction box
- Aluminum alloy material with surface spray treatment
- Waterproof design
- Junction box supports bottom outlet and back outlet
- The hook for safety rope facilitates speed dome's installation Dimension