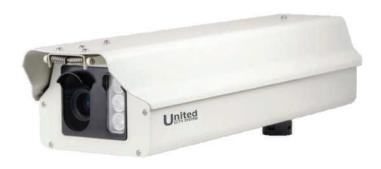

# **UD-LPR602-RU**

**6.8MP Traffic Picture Capture Camera** 

- · All-in-one camera(EXCEPT LENS)
- · Built-in HD camera ,heater,lamp, easy to install.
- · High performance CCD image sensor, high color reduction degree, high sensitivity
- · Embedded integration component design, built-in a variety of algorithms
- · Rich variety of signal, data and communication interface
- · Saving 30% power consumption compared to traditional solutions
- · Built-in thunder-proof module to prevent being struck by lightning
- $\cdot$ Temperature -40°C~+80°C, Humidity 10%~90%, suitable for the rough work scene

This new camera is mainly used in roadway ANPR system and red light enforcement system, devoting to Front-end License Plate Recognition. More than 98% vehicle capture rate, up to 95% ANPR rate and its capture speed can reach 200km/h, covering at most 3 lanes!

### Specification

| Technical Specification |                                                                                                   |
|-------------------------|---------------------------------------------------------------------------------------------------|
| Technical Data          |                                                                                                   |
| Image Sensor            | 1 progressive CCD                                                                                 |
| Max. Resolution         | 6.8MP, 3392 (H) ×2008 (V)                                                                         |
| Lenses                  | C-Model. Automatic control (P-IRIS drive)                                                         |
| Video Frame             | Up to 25 fps                                                                                      |
| Camera Speed Shutter    | 1/25~ 1/100000                                                                                    |
| Day/Night               | Auto ICR (with polarized lens and infrared filter)                                                |
| Lamp                    | White /IR light                                                                                   |
| Video Signal Interface  | 1 ×CVBS port and 2×100/1000M Ethernet port                                                        |
| Digital I/O             | 2 Relay output – 1 optical coupling input – 8 optical coupling input                              |
| Extra Interface         | 2 ×Mini USB and 1 ×SD interface                                                                   |
| Power,Size,Environment  |                                                                                                   |
| Power                   | AC 220V, Max. 87W w/o adapter(Camera: Max. 15W, LED Lamp: Max. 6W,Fan: Max. 16W, Heater Max. 50W) |
| Dimensions              | 540mm×205mm×143mm                                                                                 |
| Ingress Protection      | IP66                                                                                              |
| Working Environment     | Temperature -40°C~+80°C, Humidity 10%~90%                                                         |