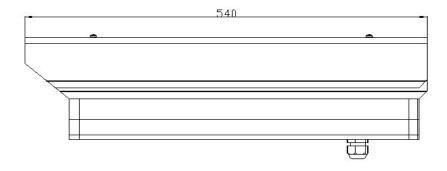

## Dimensions

#### Dimensions (mm/inch)

### Specification

| Technical Specification |                                                                                                   |
|-------------------------|---------------------------------------------------------------------------------------------------|
| Technical Data          |                                                                                                   |
| Image Sensor            | 1 progressive CCD                                                                                 |
| Max. Resolution         | 6.8MP, 3392 (H) ×2008 (V)                                                                         |
| Lenses                  | C-Model. Automatic control (P-IRIS drive)                                                         |
| Video Frame             | Up to 25 fps                                                                                      |
| Camera Speed Shutter    | 1/25~ 1/100000                                                                                    |
| Day/Night               | Auto ICR (with polarized lens and infrared filter)                                                |
| Lamp                    | White /IR light                                                                                   |
| Video Signal Interface  | 1 ×CVBS port and 2×100/1000M Ethernet port                                                        |
| Digital I/O             | 2 Relay output – 1 optical coupling input – 8 optical coupling input                              |
| Extra Interface         | 2 ×Mini USB and 1 ×SD interface                                                                   |
| Power,Size,Environment  |                                                                                                   |
| Power                   | AC 220V, Max. 87W w/o adapter(Camera: Max. 15W, LED Lamp: Max. 6W,Fan: Max. 16W, Heater Max. 50W) |
| Dimensions              | 540mm×205mm×143mm                                                                                 |
| Ingress Protection      | IP66                                                                                              |
| Working Environment     | Temperature -40°C~+80°C, Humidity 10%~90%                                                         |