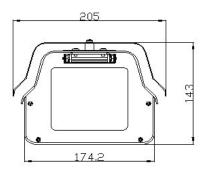

## Dimensions

#### Dimensions (mm/inch)

### Specification

| Technical Specification |                                                                                                   |
|-------------------------|---------------------------------------------------------------------------------------------------|
| Technical Data          |                                                                                                   |
| Image Sensor            | 1 progressive CCD                                                                                 |
| Max. Resolution         | 6.8MP, 3392 (H) ×2008 (V)                                                                         |
| Lenses                  | C-Model. Automatic control (P-IRIS drive)                                                         |
| Video Frame             | Up to 25 fps                                                                                      |
| Camera Speed Shutter    | 1/25~ 1/100000                                                                                    |
| Day/Night               | Auto ICR (with polarized lens and infrared filter)                                                |
| Lamp                    | White /IR light                                                                                   |
| Video Signal Interface  | 1 ×CVBS port and 2×100/1000M Ethernet port                                                        |
| Digital I/O             | 2 Relay output – 1 optical coupling input – 8 optical coupling input                              |
| Extra Interface         | 2 ×Mini USB and 1 ×SD interface                                                                   |
| Power,Size,Environment  |                                                                                                   |
| Power                   | AC 220V, Max. 87W w/o adapter(Camera: Max. 15W, LED Lamp: Max. 6W,Fan: Max. 16W, Heater Max. 50W) |
| Dimensions              | 540mm×205mm×143mm                                                                                 |
| Ingress Protection      | IP66                                                                                              |
| Working Environment     | Temperature -40°C~+80°C, Humidity 10%~90%                                                         |